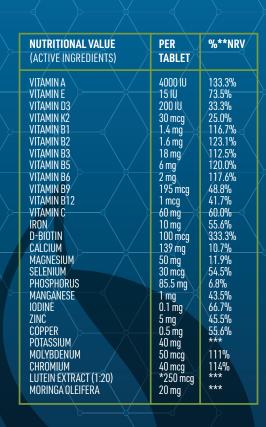

# Get Your VITALITY On Track

Start taking a Multivitamin today to help your body to heal, regain its natural balance and vitality for 2025, while on holiday. HEALTHGARDE MULTIVITE can help ensure that your body gets the nutrients it needs for:

Overall health: Multivitamins can help you meet your daily nutritional needs.

- Heart health: Vitamins B1, B2, B6, K1, and magnesium can help support a healthy heart.
- Energy levels: Multivitamins can help increase your energy levels and decrease stress and anxiety.
- **Eye health:** Vitamins A, C, E, niacin (B3), and selenium can support eye health.
- Cancer risk: Vitamin use has been associated with a decreased risk of some cancers.
- Immunity: Vitamins C, D, and E can boost your immunity.
- Skin and hair: Vitamins B3, biotin, and C can help you achieve fuller hair and healthier skin.