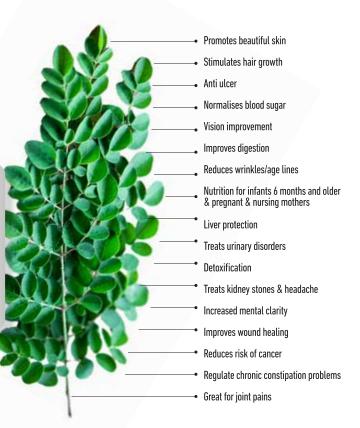

# Get Your VITALITY On Track

Start taking a Multivitamin today to help your body to heal, regain its natural balance and vitality for 2025, while on holiday. HEALTHGARDE MULTIVITE can help ensure that your body gets the nutrients it needs for:

Overall health: Multivitamins can help you meet your daily nutritional needs.

- Heart health: Vitamins B1, B2, B6, K1, and magnesium can help support a healthy heart.
- Energy levels: Multivitamins can help increase your energy levels and decrease stress and anxiety.
- **Eye health:** Vitamins A, C, E, niacin (B3), and selenium can support eye health.
- Cancer risk: Vitamin use has been associated with a decreased risk of some cancers.
- Immunity: Vitamins C, D, and E can boost your immunity.
- Skin and hair: Vitamins B3, biotin, and C can help you achieve fuller hair and healthier skin.